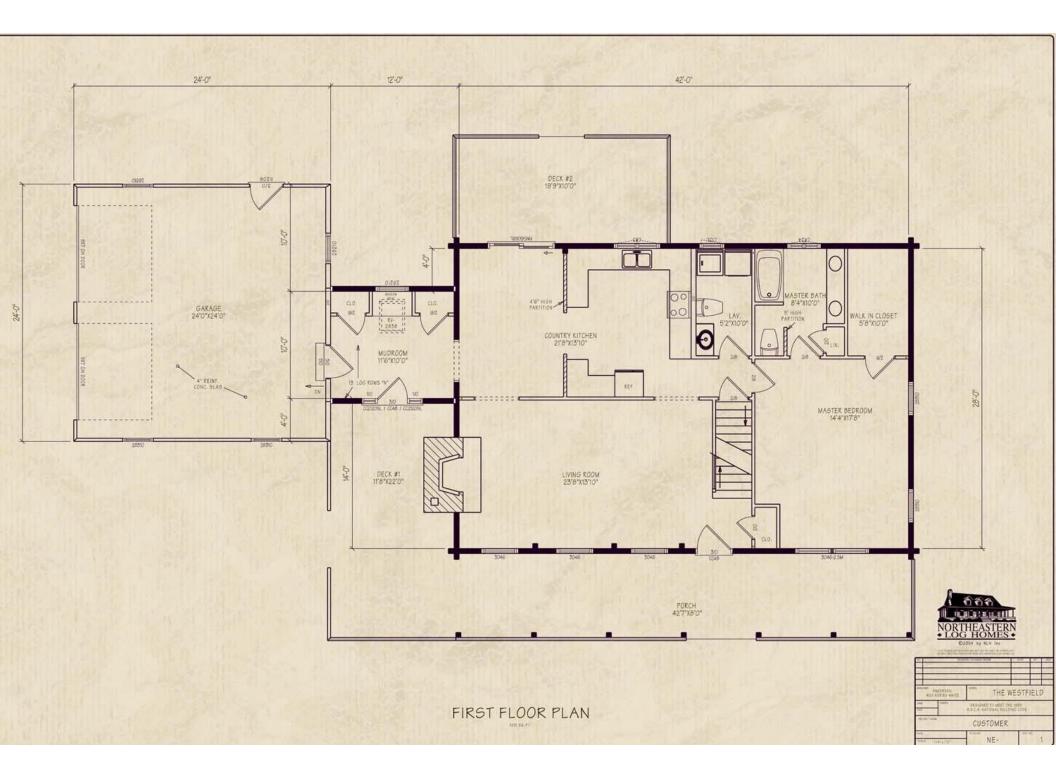

Northeastern Log Homes info@northeasternlog.com 800-624-2797 www.northeasternlog.com

Premier Home Series
----28' x 42' Size
----2,081 Square Feet
----Three Bedrooms
----2.5 Baths

## Optional Design Ideas

Open up the false dormer to let in more light to the living room

Remove the 1/2 wall in between the kitchen and dining area

Put 1/2 bath into the mudroom area and the first floor lav can now be a giant walk-in pantry

The mudroom can also be modified to house a full bath and washer/dryer. Now, you can grow your kitchen size by an additional 6' FEET!

Northeastern Log Homes

info@northeasternlog.com 800-624-2797 www.northeasternlog.com