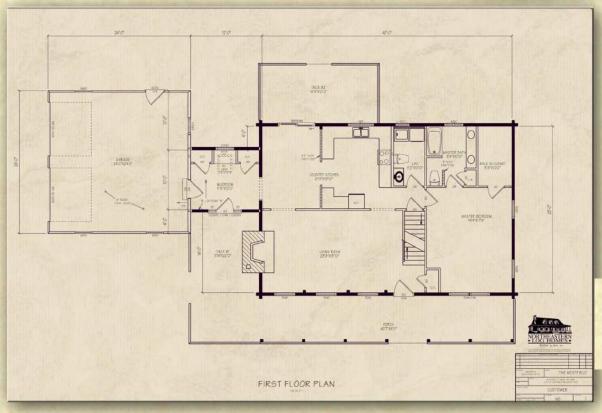

Northeastern Log Homes info@northeasternlog.com 800-624-2797 www.northeasternlog.com

Premier Home Series
----28' x 42' Size
----2,081 Square Feet
----Three Bedrooms
----2.5 Baths

## Optional Design Ideas

Open up the false dormer to let in more light to the living room

Remove the 1/2 wall in between the kitchen and dining area

Put 1/2 bath into the mudroom area and the first floor lav can now be a giant walk-in pantry

The mudroom can also be modified to house a full bath and washer/dryer. Now, you can grow your kitchen size by an additional 6' FEET!

Northeastern Log Homes

info@northeasternlog.com 800-624-2797 www.northeasternlog.com