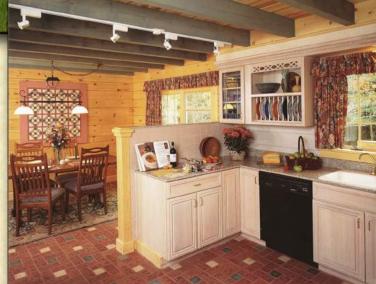

## Optional Design Ideas

Open up the false dormer to let in more light to the living room

Remove the 1/2 wall in between the kitchen and dining area

Put 1/2 bath into the mudroom area and the first floor lav can now be a giant walk-in pantry

The mudroom can also be modified to house a full bath and washer/dryer. Now, you can grow your kitchen size by an additional 6' FEET!

Northeastern Log Homes

info@northeasternlog.com 800-624-2797 www.northeasternlog.com