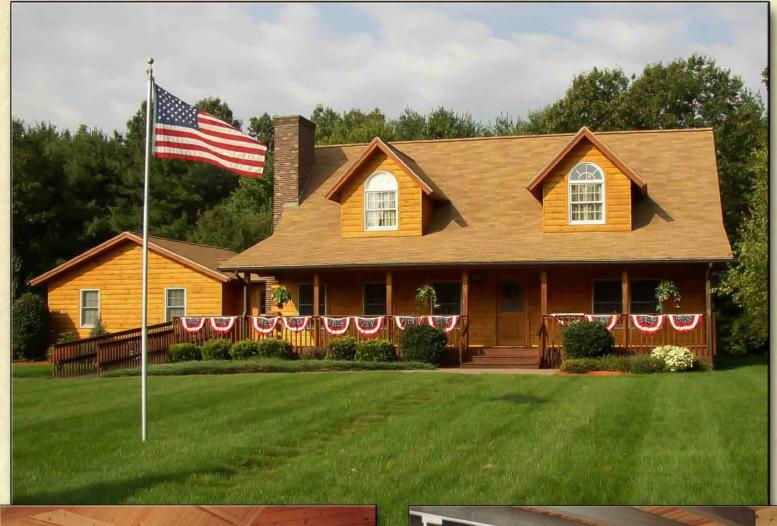

Northeastern Log Homes info@northeasternlog.com 800-624-2797 www.northeasternlog.com

Premier Home Series
----28' x 42' Size
----2,081 Square Feet
----Three Bedrooms
----2.5 Baths