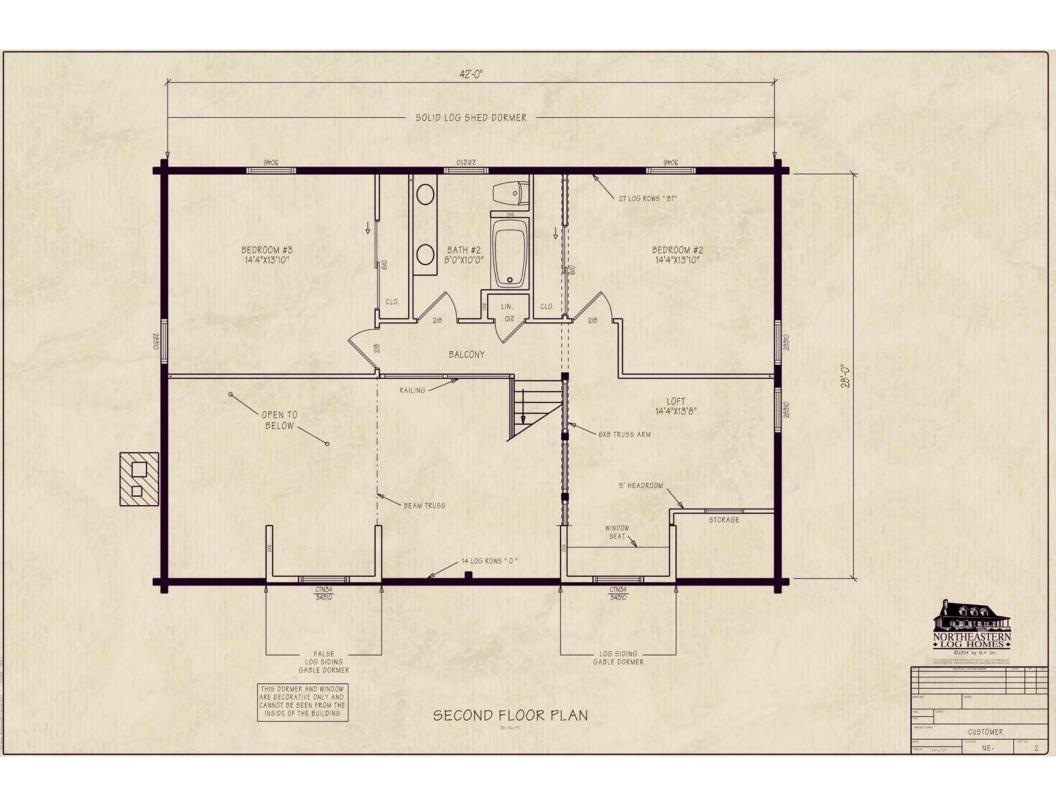

Northeastern Log Homes info@northeasternlog.com 800-624-2797 www.northeasternlog.com

Premier Home Series
----28' x 42' Size
----2,081 Square Feet
----Three Bedrooms
----2.5 Baths