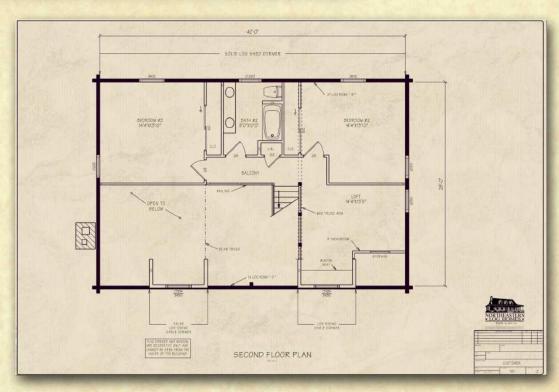

Northeastern Log Homes info@northeasternlog.com 800-624-2797 www.northeasternlog.com

Premier Home Series
----28' x 42' Size
----2,081 Square Feet
----Three Bedrooms
----2.5 Baths